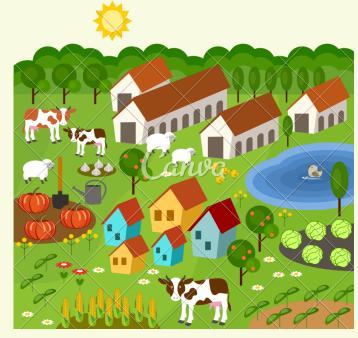

#### **Types of Communities**

Rural

Urban

Suburban

A community that is far away from other communities. It has a lot of space between houses and buildings. There are usually farms.

A community that is in a city. It has tall buildings, many people, and traffic.