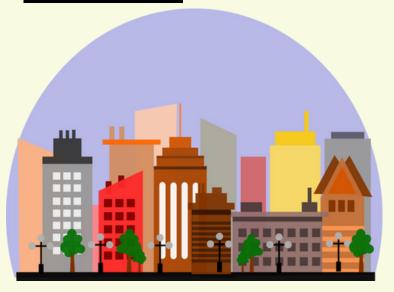

#### **Types of Communities**

Rural

Urban

Suburban

A community that is far away from other communities. It has a lot of space between houses and buildings. There are usually farms.

A community that is in a city. It has tall buildings, many people, and traffic.