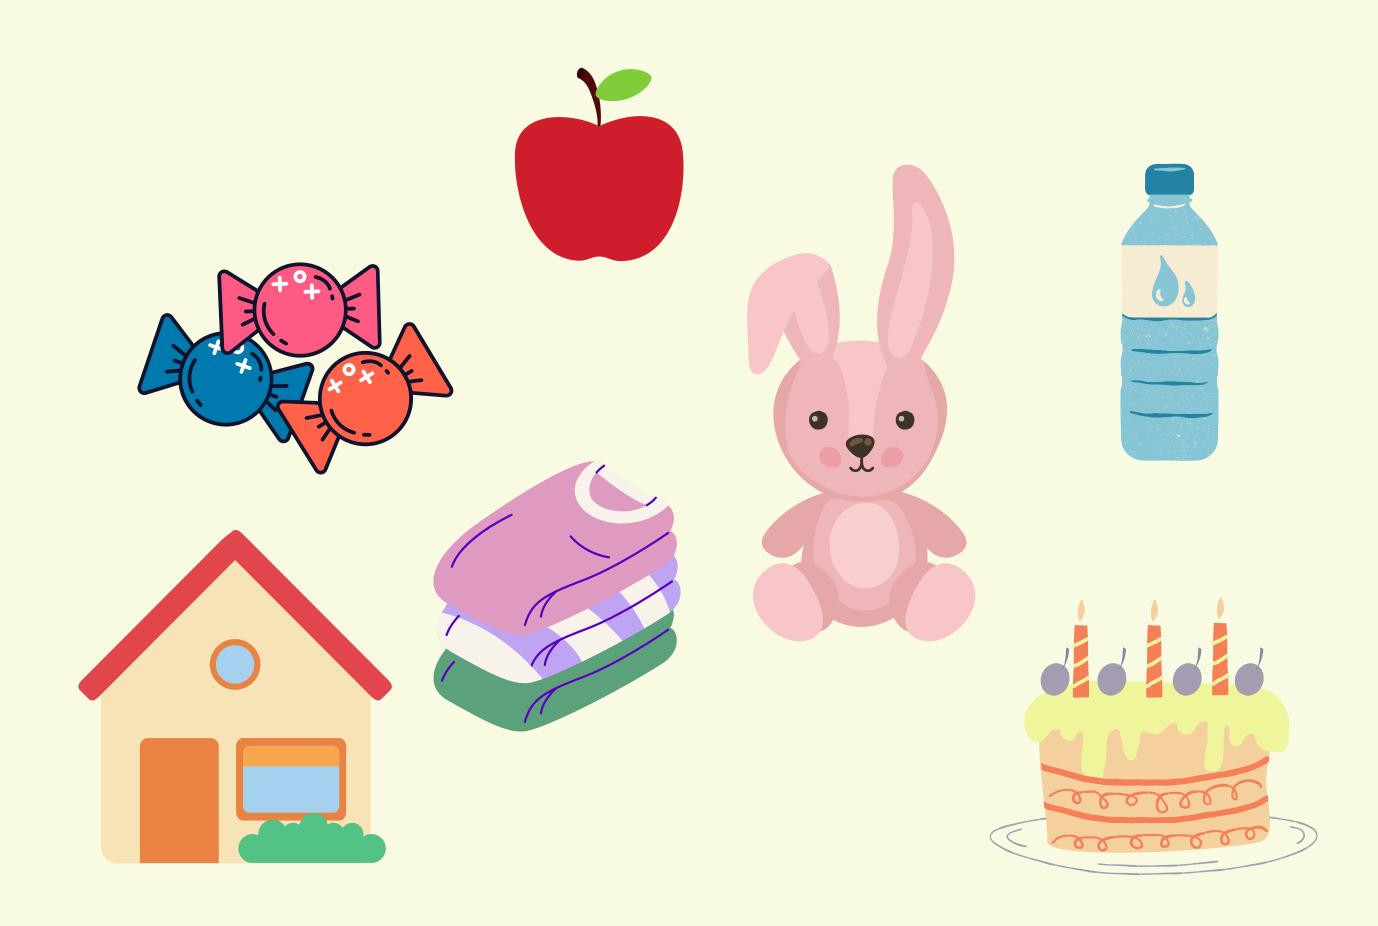

#### **Exercise 1-**

Draw a line from each picture to the correct word.

WANT

NEED